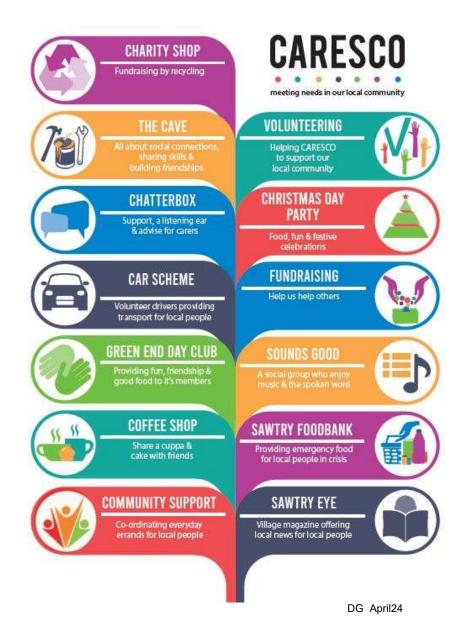

## **ABOUT CARESCO**

CARESCO is here to serve the community in and around the village of Sawtry in Cambridgeshire. We run a range of services for the benefit of local people thanks to our wonderful team of volunteers from the surrounding area.

Most of our activities run from our purpose-built Centre in the middle of the village, unless otherwise specified.

As a charity, CARESCO is managed by a team of trustees who have oversight of the organisation, which they delegate on a day-to-day basis to the team of paid staff members.

Funding comes from a range of sources including our own fundraising, grants, donations and fees.

### **FUNDING**

As a charity, the income to support our work comes from a number of sources:

- **Fundraising** The majority of our funding comes from our own ongoing fundraising both through our charity shop and also via a programme of activities and events.
- Donations In addition, generous donations come from both individuals and families.
- **Fees** Some of our services charge a modest attendance fee to help towards the running costs.
- Grants We also receive grant aid from Cambridgeshire County Council and additional donations from other organisations such as local parish councils and community groups.