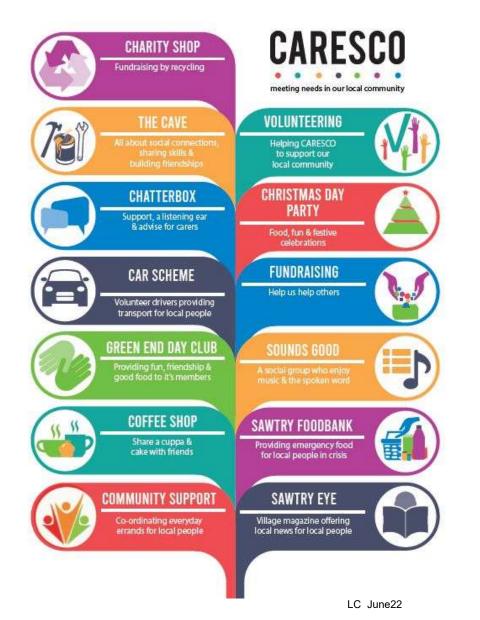

### **ABOUT CARESCO**

CARESCO is here to serve the community in and around the village of Sawtry in Cambridgeshire. We run a range of services for the benefit of local people thanks to our wonderful team of volunteers from the surrounding area.

Most of our activities run from our purpose-built Centre in the middle of the village, unless otherwise specified.

As a charity, CARESCO is managed by a team of trustees who have oversight of the organisation, which they delegate on a day-to-day basis to the team of paid staff members.

Funding comes from a range of sources including our own fundraising, grants, donations and fees.